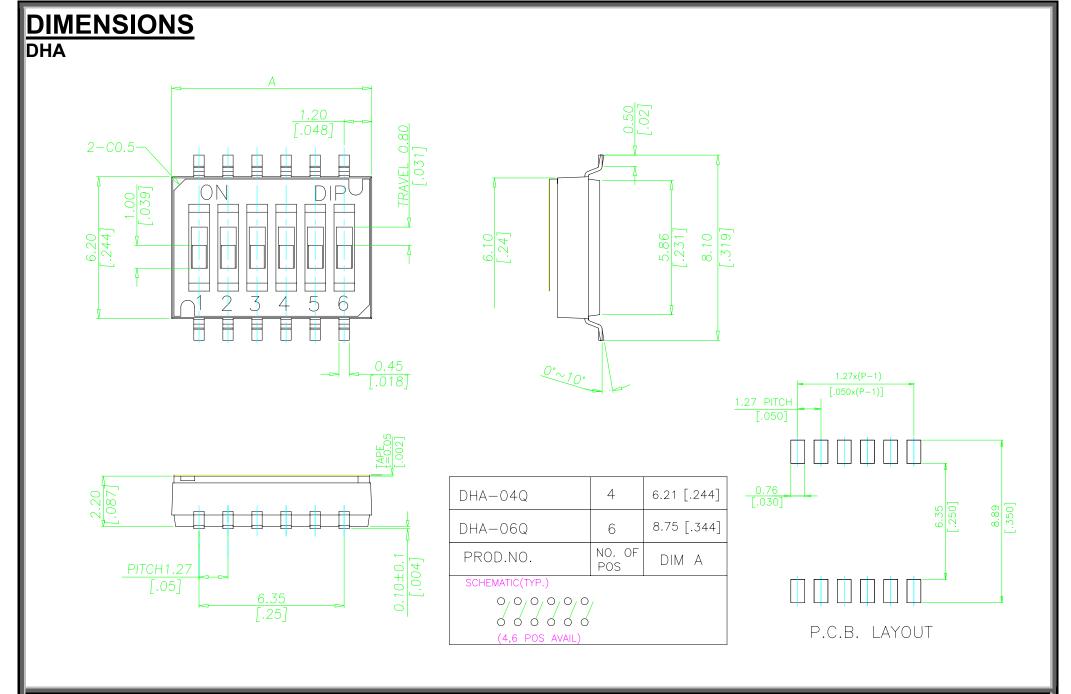

### Package Style :

**SPECIFICATION** 

**△MECHANICAL** 

Operation Force: 500gf max.

Stroke: 0.8mm

Operation Temperature: -40°C to +85°C

Storage Temperature: -40℃ to +85℃

**MATERIALS** 