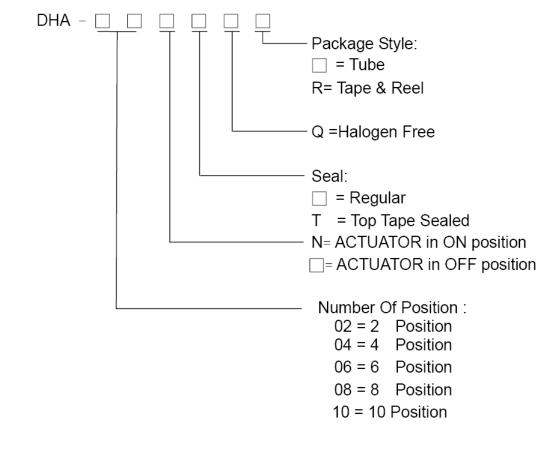

# **DHA SERIES**









## **HOW TO ORDER**

### Package Style :



**SPECIFICATION** 

**△MECHANICAL** 

Operation Force: 500gf max.

Stroke: 0.8mm

Operation Temperature: -40°C to +85°C

Storage Temperature: -40℃ to +85℃

**MATERIALS** 

**△BASE: UL 94V-0 Nylon Thermoplastic** 

Color: Black

**△COVER: UL 94V-0 Nylon Thermoplastic** 

Color: Black

**△ACTUATOR: UL 94V-0 LCP Thermoplastic** 

**Color: White** 

**△CONTACT:** Alloy Copper

**△Terminal: Brass** 

Electrical Life: 1,000 operations cycles per switch 24VDC, \(\triangle CONTACT PLATING: Gold plated over nickel

25mA

Non-Switching Rating: 100mA, 50VDC

Switching Rating: 25mA, 24VDC

Contact Resistance: 100mΩ max. at initial Insulation Resistance: 100MΩ min. (at 100VDC)

Dielectric Strength: 300VAC / minute Circuit: Single pole single throw.

**△TERMINAL PLATING:** Gold plated

**∧TAPE: KAPTON