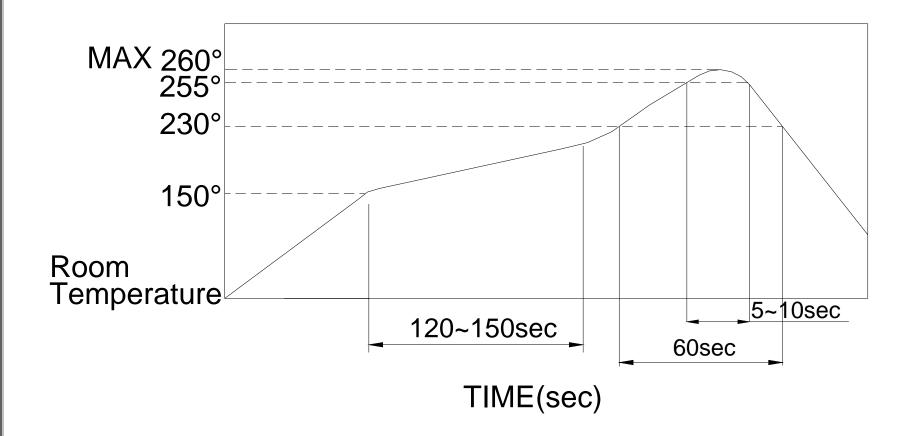

at 100VDC)

Dielectric Strength: 300VAC / minute Circuit: Single pole single throw.

**△TERMINAL PLATING:** Gold plated

**∧TAPE: KAPTON** 

#### SOLDERING AND CLEANING PROCESS

Soldering: Vapor phase & Reflow soldering can be applied.

#### Cleaning:

- 1. Only seal tape type apply to washing process.
- 2. Do not remove the seal tape before washing.
- 3. After soldering process, do not continue the washing process immediately. Please wait for at least 3 minutes.
- 4. Apply alcoholic solvents as cleaning agent do not use other solvents or water.
- 5. Ultrasonic cleaning is unavailable.
- 6. The cleaning process per stage is 1 minute max and the whole cleaning times do not exceed 3 minutes.
- 7. Do not impose any external force on switch while washing

**△Temperature Profile(reference)**